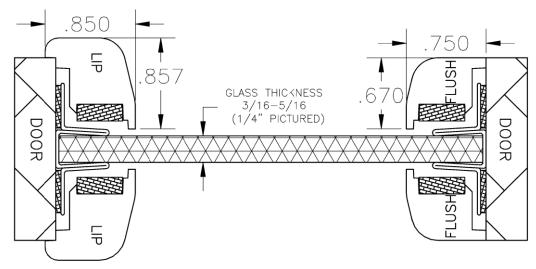

## **Order Information:**

ORDER SIZE (Visible glass) = (Width & Height) \* CUTOUT SIZE = Order size + 1.500"

\* GLASS SIZE = Order size + 1.312"

| LISTED RATING                 | 20 MINUTE                                                       | 45 MINUTE                                                       | 45 MINUTE                                                       | 60 MINUTE   | 90 MINUTE   |
|-------------------------------|-----------------------------------------------------------------|-----------------------------------------------------------------|-----------------------------------------------------------------|-------------|-------------|
| DOOR CORE CONSTRUCTION        | AGRIFIBER/<br>PARTICLEBOARD                                     | AGRIFIBER/<br>PARTICLEBOARD                                     | MINERAL                                                         | MINERAL     | MINERAL     |
| DOOR STILE & RAIL CONTRUCTION | SCL                                                             | SCL OR MINERAL                                                  | MINERAL                                                         | MINERAL     | MINERAL     |
| MAXIMUM EXPOSED<br>GLASS AREA | 1296 sq. in.                                                    | 1296 sq. in.                                                    | 1296 sq. in.                                                    | 100 sq. in. | 100 sq. in. |
| DIMENSION<br>RESTRICTIONS     | Height not to<br>exceed 54 in.<br>Width not to<br>exceed 31 in. | Height not to<br>exceed 54 in.<br>Width not to<br>exceed 31 in. | Height not to<br>exceed 54 in.<br>Width not to<br>exceed 31 in. | None        | None        |