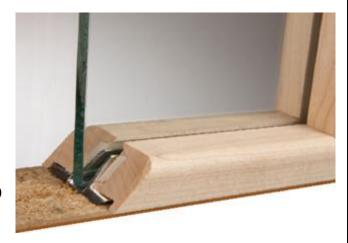

## RESPONSE CME®

(COMBUSTIBLE MATERIAL EJECTION)

"Technical Data Sheet"

- ➤ No veneer- All solid lumber available in most species upon request
- ➤ No visible nail holes
- > No glazing compound
- > Easy installation
- ➤ Intertek-Warnock Hersey listed for 20, 45, 60 & 90 minute wood fire door applications
- ➤ Available with fire-rated glass