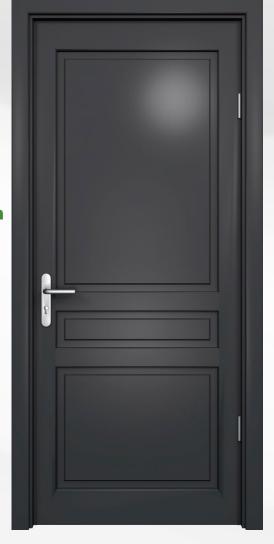

## 20-MINUTE FR STILE AND RAIL COMPONENT SOLUTION

20-Minute Fire Rating

Easy to Machine

All Wood Solution

1.75 Thick Finished Doors

Consistent and dimensionally stable, all-wood solution for 20-minute fire rated stile and rail doors for commercial or residential applications.

# 20-MINUTE STILE AND RAIL COMPONENT SOLUTION

Easy to Machine

All Wood Solution

1.75 Thick Finished Doors

Consistent and dimensionally stable, all-wood solution for 20-minute fire rated stile and rail doors for commercial or residential applications.