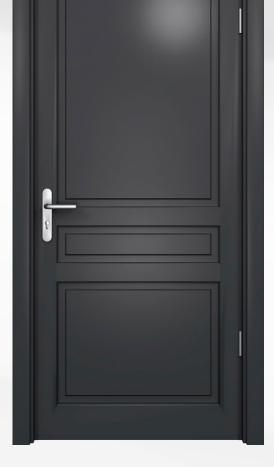

## 20-MINUTE FR STILE AND RAIL COMPONENT SOLUTION

20-Minute Fire Rating

Easy to Machine

All Wood Solution

1.75 Thick Finished Doors

Consistent and dimensionally stable, all-wood solution for 20-minute fire rated stile and rail doors for commercial or residential applications.

# 20-MINUTE STILE AND RAIL COMPONENT SOLUTION

Easy to Machine

All Wood Solution

1.75 Thick Finished Doors

Consistent and dimensionally stable, all-wood solution for 20-minute fire rated stile and rail doors for commercial or residential applications.