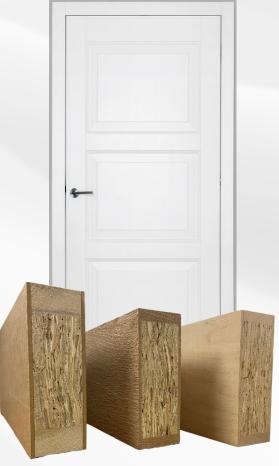

# SR STILE

Ready to machine components for interior stile and rail door constructions

Variety of Sizing

Ready to Machine

Superior Hold Strength

Multiple Species

### **Straight & Strong**

TimberStrand® LSL Core with solid wood edges and MDF or veneer face