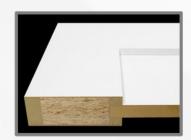

### **Straight & Strong**

TimberStrand® LSL Core with solid wood edges and MDF or veneer face

#### **Standard Part Sizes**

Door Thickness: 1.375", 1.75", 2.25"

**W L Edge Face** 2"-8" 85"-109" .38"-.87" .118"